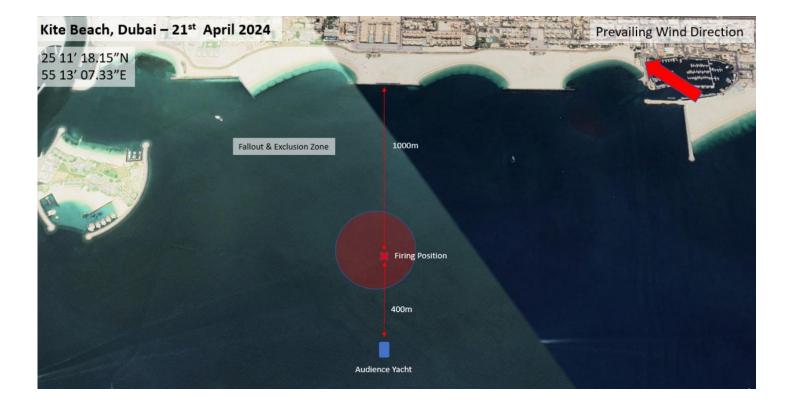

## عروض الألعاب النارية عند كايت بيتش Aerial Fireworks Display at Kite Beach

This is to inform all the stations that Firework Display will be carried out as per the below details:

Location: Kite Beach (25°11'25.24"N, 055°12'41.38"E)

(Map as attached)

Time and Date:

Between 19:00-23:59 21<sup>st</sup> April 2024

All vessels in the area are advised to give wide berth and shall navigate with caution.

All VTS (Hamriyah port, Dubai Creek, Port Rashid, Fishing Harbours, Dubai Harbour and Jebel Ali Port) are requested to notify all vessels accordingly.

# G021/2024

خارطة عروض الألعاب النارية عند كايت بيتش Map - Aerial Fireworks Display at Kite Beach

Date: 20/04/2024

info@pcfc.ae

Ref: 2024MOD/NS/272/NW/G021